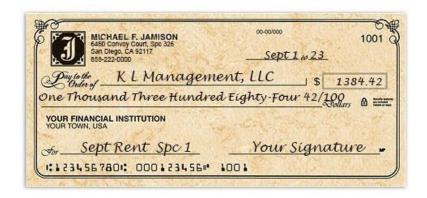

### WRITING OUT RENT CHECK

We've had to return several checks recently because they were not written out correctly.

Here's how it's done!

Make out check to KL Management, LLC. Please DO NOT make it out to Kearney Lodge
Write out dollar amount completely. 1342.00 can be written as:
One thousand three hundred forty-two OR Thirteen hundred forty-two.
Don't forget to sign and date it!